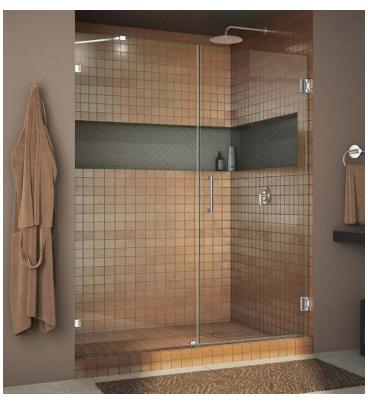

Inline Panel Door

# **Inline Panel Door**

We offer eleven options on the inline panel doors, including the notched inline.

90° Shower Door

Neo Angle Door