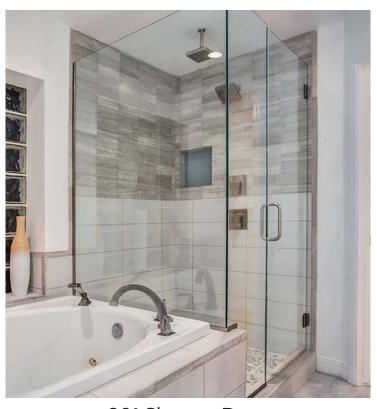

ur side, and at Floyd, our trained installers and our knowledgeable staff are experts. Owners Kathy, Justin and Josh Tyler know showers and will be available to assist you every step of the way. Choosing the shower that works best for you and your bathroom can be daunting, so look to Floyd for guidance. Our expertise is your gain.

Value is in knowing that with Floyd you have trained experts, a quality product, and a fair price.

On the following pages you will find the custom shower door options currently available.







Single Shower Door



Inline Panel Door

# **Single Shower Door**



We offer two options on the single shower doors.

- left side opening
- right side opening

# **Inline Panel Door**



We offer eleven options on the inline panel doors, including the notched inline.



90° Shower Door



Neo Angle Door

# 90° Shower Door



We offer ten options on the 90° shower doors.

# **Neo Angle Door**



We offer seven options on the neo angle doors.



Barn Door Shower Door



**Bypass Shower Door** 

# **Barn Door Shower Door**



These barn door shower doors are both functional and aesthetically pleasing.

# Bypass Shower Door



Our bypass shower doors can be installed above a bathtub or free-standing shower.

# **Hinged Door Styles**



#### **Frameless**

3/8" or 1/2" glass LuxClear Option

Advantages
Cleaner, fresher look
Less mold growth
Easier to clean
Delivers a more open bathroom



#### **Semi-Frameless**

1/4" glass Seal Pro Option

Advantages
More cost effective
More water tight



# **Hybrid**

3/8" or 1/2" glass Seal Pro Option

#### <u>Advantages