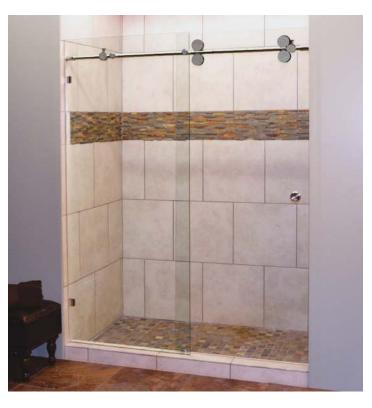

Value is in knowing that with Floyd you have trained experts, a quality product, and a fair price.

On the following pages you will find the custom shower door options currently available.

Single Shower Door

# **Single Shower Door**

We offer two options on the single shower doors.

- left side opening
- right side opening