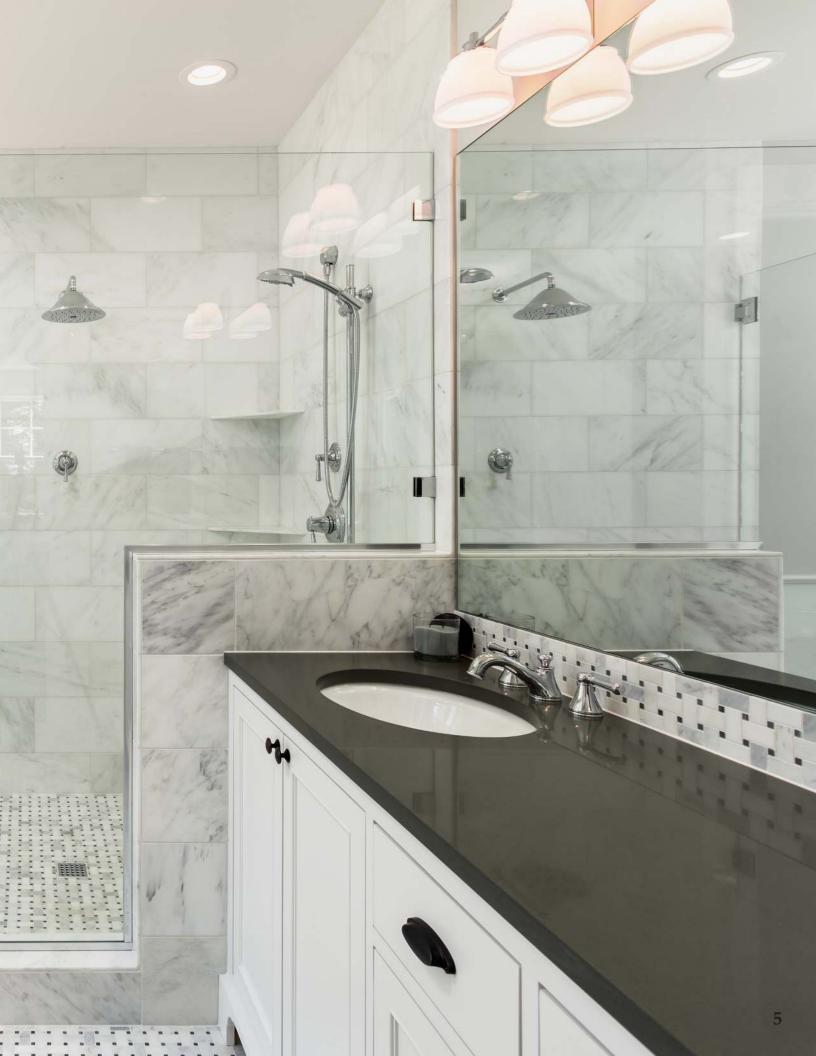

# **Single Shower Door**

We offer two options on the single shower doors.

- left side opening
- right side opening

# **Inline Panel Door**

We offer eleven options on the inline panel doors, including the notched inline.

90° Shower Door

Neo Angle Door

# 90° Shower Door

We offer ten options on the 90° shower doors.