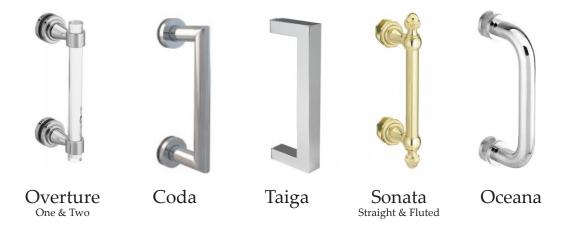

#### Shower Handle Pulls

#### Multiple options available

#### 10 styles

- Coda
- Taiga
- Symphony (straight and fluted)
- Oceana
- Aria
- Concerto
- CounterPoint (varying thickness)
- Rondo
- Sonata (straight and fluted)
- Overture (2 different styles)