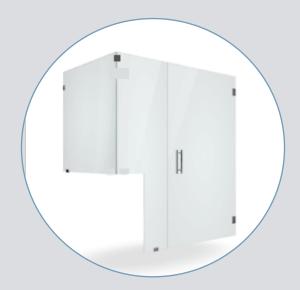

# **Inline Panel Door**

We offer eleven options on the inline panel doors, including the notched inline.

90° Shower Door

Neo Angle Door