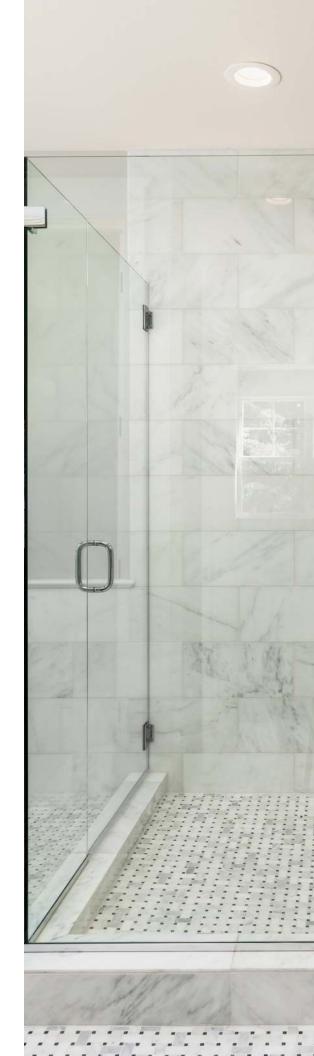

# **Single Shower Door**

We offer two options on the single shower doors.

- left side opening
- right side opening

# **Inline Panel Door**

We offer eleven options on the inline panel doors, including the notched inline.

90° Shower Door

Neo Angle Door