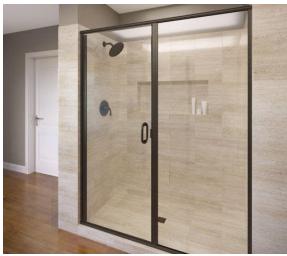

# **Barn Door Shower Door**

These barn door shower doors are both functional and aesthetically pleasing.

# Bypass Shower Door

Our bypass shower doors can be installed above a bathtub or free-standing shower.