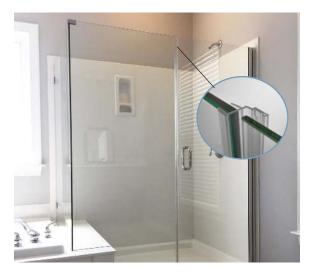

#### **Frameless**

3/8" or 1/2" glass LuxClear Option

Advantages
Cleaner, fresher look
Less mold growth
Easier to clean
Delivers a more open bathroom

#### **Semi-Frameless**

1/4" glass Seal Pro Option

Advantages
More cost effective
More water tight

# **Hybrid**

3/8" or 1/2" glass Seal Pro Option

#### <u>Advantages</u>

The Hybrid utilizes a stock 1/4" hinged door with a 3/8" heavy glass panel to create a minimalist modern look while providing a stronger seal for water leakage.

Frameless showers will not be 100% water tight. We do our best to minimize water leakage with plastics and vinyl, but a small amount of water will find a way out.