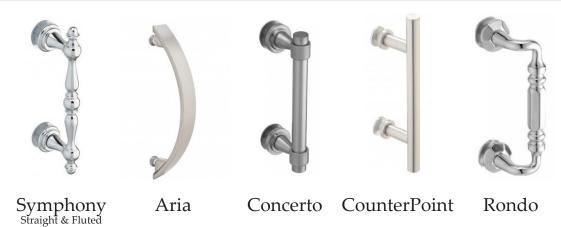

#### Shower Handle Pulls

#### Multiple options available

#### 10 styles

- Coda
- Taiga
- Symphony (straight and fluted)
- Oceana
- Aria
- Concerto
- CounterPoint (varying thickness)
- Rondo
- Sonata (straight and fluted)
- Overture (2 different styles)

# 2 sizes

(some handles come in larger sizes)

- 6"
- 8"