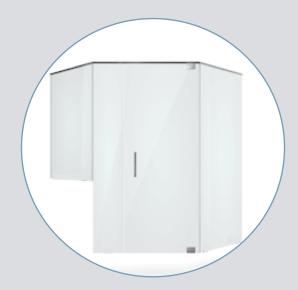

# **Inline Panel Door**

We offer eleven options on the inline panel doors, including the notched inline.

90° Shower Door

Neo Angle Door