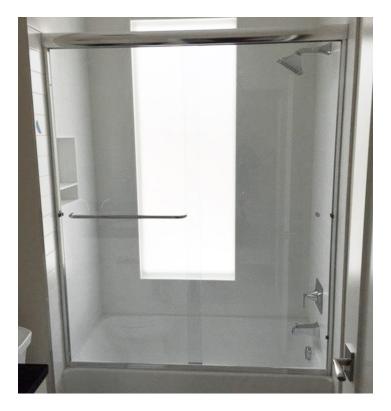

# Bypass Shower Door

Our bypass shower doors can be installed above a bathtub or free-standing shower.